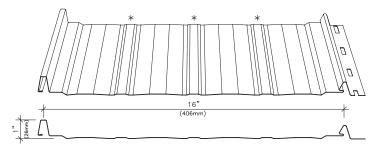

The Junior H-F panel is manufactured from .016 in.-thick (29 Gauge) Galvalume pre-painted steel in 16-inch (406 mm) widths. It is pre-punched for screws with nylon washers allowing for adjustment to the natural expansion and contraction of the steel. It is coated with a high quality Perspectra PLUS Series<sup>TM</sup> / Weather XL<sup>TM</sup> paint whose quality and performance specification offers 40 years of film integrity. It is available in several trendy colors reflecting the sun's ultraviolet and infrared rays and reducing the heat island effect in compliance with LEED® credit requirements. The Junior H-F can be curved on site over a convex solid backing roof with a minimum radius of 16 feet.

Once installed on a solid backing, the **Junior H-F steel roofing panel** is secured with hidden fasteners. Striations add strength and rigidity to the panel and stiffener ribs can be removed upon request.

Recent new technology breakthroughs and product design allow us to manufacture the **Junior H-F steel roofing panel** while maintaining our 40-year limited warranty.

\*Stiffener ribs can be removed upon request