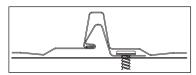

Once installed on a solid backing, the **Junior H-F steel roofing panel** is secured with hidden fasteners. Striations add strength and rigidity to the panel and stiffener ribs can be removed upon request.