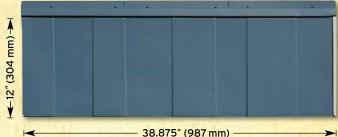

Ask your dealer about WAKEFIELD BRIDGE™ long-life steel shingles and our transferable 50-year limited warranty.

You'll never have to reroof again -Simply enjoy life!

Integrated Fastening Strip

29 GAUGE COLD ROLLED STEEL CORE STUCCO EMBOSSED TEXTURE

> **PVDF PRE-PAINTED GALVALUME (AZ 55)** STEEL SYSTEM WITH COOL ROOF TECHNOLOGY REFLECTING SOLAR RADIATION ASTM-A792 SS GRADE "33" GAUGE: 29 (.017" THICK)

TAS125-meets HVHZ Miami-Dade Wind uplift resistance requirements / TAS100-meets HVHZ Miami-Dade Wind driven rain requirements 177 km/h wind speed (110 mph)