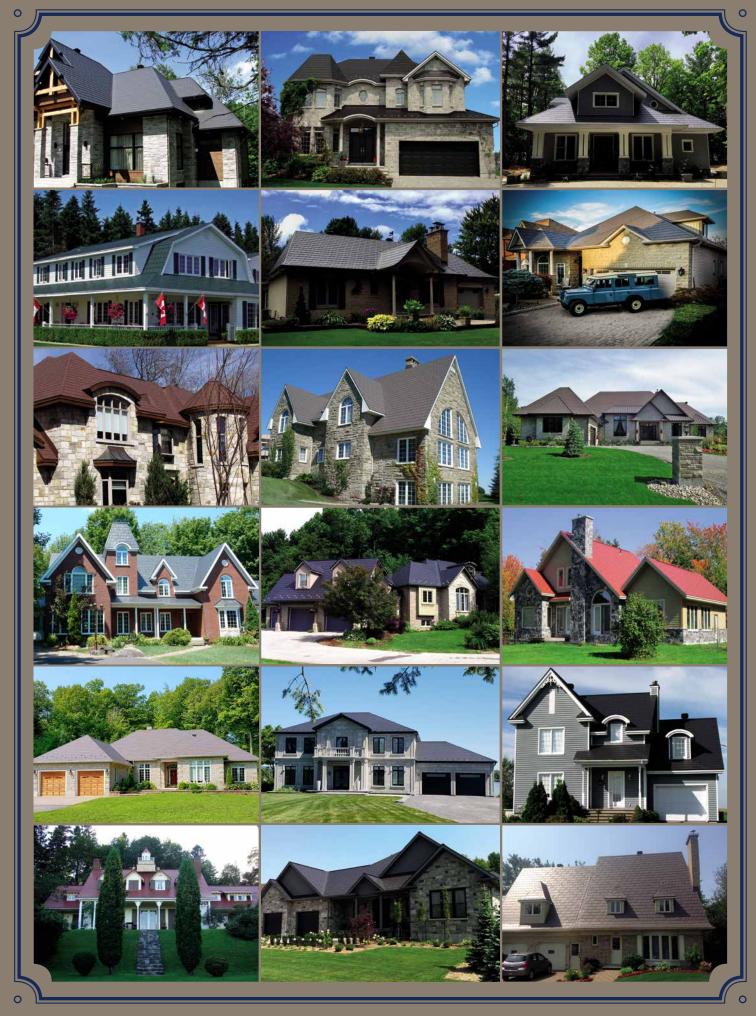

You'll Never Have to Reroof Again – Simply Enjoy Life!

ARRAN

wakefield bridge™ steel shingles are designed as an alternative to common asphalt shingles, but with the toughness and long-lasting qualities of high-strength steel roofing panels. With our limited 50-year warranty, these steel shingles may very well be the last roof you install on your house for as long as you live.

WAKEFIELD BRIDGE™ steel shingles are manufactured with a stucco-embossed finish for greater strength and a distinguished look. Available in a SELECTION OF ATTRACTIVE COLORS to perfectly match today's popular residential construction cladding materials, they will increase the value of your home and improve its

## Lightweight, Recyclable and Reflective

WAKEFIELD BRIDGE™ steel shingles are at least 60 percent lighter than asphalt shingles, concrete and clay tiles, cedar shakes and slate roofing. They are more resistant than all of them with the exception of heavy and costly slate and much stronger than aluminum shingles.

## The Superiority of Steel

Steel shingles carry the unquestionable advantage of being long-lasting. They will not rot, curl, crack, break, chip, peel and perforate under normal use and minimum maintenance. Have no fear of rain, ice, sleet, frost, hail (UL 2218 Class 4), wind (TAS100, Miami Dade, 177km/h) and burning embers (fire rated class A, ASTM E108).

Ask your dealer about WAKEFIELD BRIDGE™ long-life steel shingles and our transferable 50-year limited warranty.

You'll never have to reroof again -Simply enjoy life!

Integrated Fastening Strip

29 GAUGE COLD ROLLED STEEL CORE STUCCO EMBOSSED TEXTURE