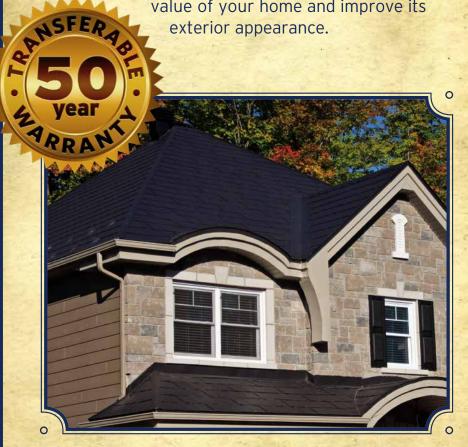

You'll Never Have to Reroof Again – Simply Enjoy Life!

ARRAN

wakefield bridge™ steel shingles are designed as an alternative to common asphalt shingles, but with the toughness and long-lasting qualities of high-strength steel roofing panels. With our limited 50-year warranty, these steel shingles may very well be the last roof you install on your house for as long as you live.

WAKEFIELD BRIDGE™ steel shingles are manufactured with a stucco-embossed finish for greater strength and a distinguished look. Available in a SELECTION OF ATTRACTIVE COLORS to perfectly match today's popular residential construction cladding materials, they will increase the value of your home and improve its

Ask your dealer about WAKEFIELD BRIDGE™ long-life steel shingles and our transferable 50-year limited warranty.

You'll never have to reroof again -Simply enjoy life!

Integrated Fastening Strip

29 GAUGE COLD ROLLED STEEL CORE STUCCO EMBOSSED TEXTURE