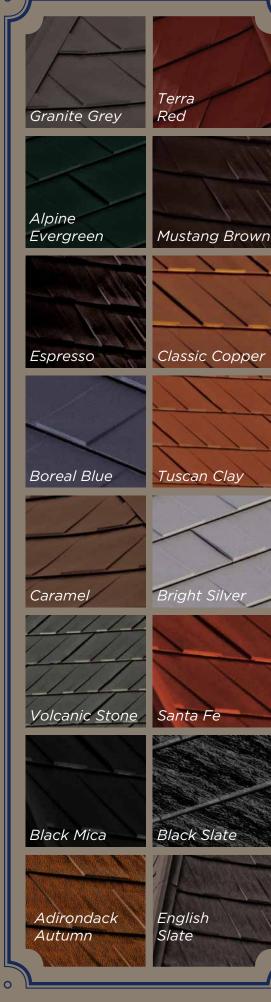

WAKEFIELD BRIDGE™ steel shingles are manufactured with a stucco-embossed finish for greater strength and a distinguished look. Available in a SELECTION OF ATTRACTIVE COLORS to perfectly match today's popular residential construction cladding materials, they will increase the value of your home and improve its