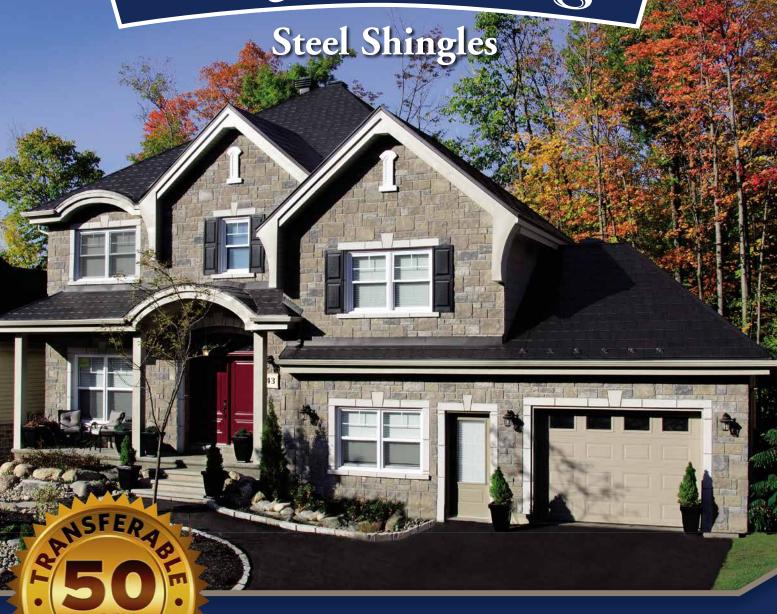

You'll Never Have to Reroof Again – Simply Enjoy Life!

ARRAN

wakefield bridge™ steel shingles are designed as an alternative to common asphalt shingles, but with the toughness and long-lasting qualities of high-strength steel roofing panels. With our limited 50-year warranty, these steel shingles may very well be the last roof you install on your house for as long as you live.

WAKEFIELD BRIDGE™ steel shingles are manufactured with a stucco-embossed finish for greater strength and a distinguished look. Available in a SELECTION OF ATTRACTIVE COLORS to perfectly match today's popular residential construction cladding materials, they will increase the value of your home and improve its

Ask your dealer about WAKEFIELD BRIDGE™ long-life steel shingles and our transferable 50-year limited warranty.

You'll never have to reroof again -Simply enjoy life!

Integrated Fastening Strip

29 GAUGE COLD ROLLED STEEL CORE STUCCO EMBOSSED TEXTURE